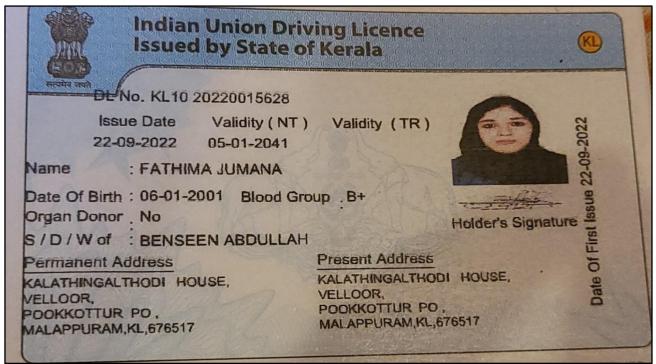

### Outcome of the training: 96 students achieved Driving licence

ഉള്ള് യൂണിറ്റി വിമൻസ് കോളജ് വനിതകൾക്കായുള്ള ഡ്രൈവിങ് പരിശീ ലനത്തിന്റെ ഉദ്ഘാടനം മലപ്പുറം വനിതാ പൊലീസ് സ്റ്റേഷനിലെ സി.ഐ റസിയ ബംഗാളത്ത് നിർവഹിക്കുന്നു

### KAHM Unity Women's College, Manjeri Driving Class Details 2022-2023

| Sl.No | NAME                   | cov    | D O B      | RESULT | DL NUMBER        |
|-------|------------------------|--------|------------|--------|------------------|
| 1     | SIFANA NASARI K T      | LMV+MC | 20-09-2002 | PASS   | KL10 20220008228 |
| 2     | ADEEBA C A             | LMV    | 10-03-2003 | PASS   | KL10 20220008264 |
| 3     | SARAH HAMZA M          | LMV+MC | 21-05-2002 | PASS   | KL10 20220008272 |
| 4     | HANNA P C              | LMV+MC | 03-07-2003 | PASS   | KL10 20220008283 |
| 5     | SAFNA PILATHODEN       | MC     | 25-08-2003 | PASS   | KL10 20220008820 |
| 6     | ANSHATHA VALAPRA       | LMV+MC | 08-04-2003 | PASS   | KL10 20220008966 |
| 7     | FATHIMA JESNI C P      | LMV+MC | 21-10-2003 | PASS   | KL10 20220008968 |
| 8     | LUBNA VALAPRA          | LMV+MC | 22-04-2003 | PASS   | KL10 20220008971 |
| 9     | SAHLA K                | LMV+MC | 14-12-2001 | PASS   | KL10 20220008977 |
| 10    | SHELVA AP              | LMV+MC | 31-07-2003 | PASS   | KL10 20220008981 |
| 11    | SHIFANA E              | LMV+MC | 11-09-2003 | PASS   | KL10 20220008983 |
| 12    | DILSHA K               | LMV+MC | 31-12-2003 | PASS   | KL10 20220009419 |
| 13    | HENNA MIRSA P          | LMV+MC | 29-03-2001 | PASS   | KL10 20220009432 |
| 14    | JAHANA SHAHIN P        | LMV+MC | 11-05-2002 | PASS   | KL10 20220009453 |
| 15    | MUBEENA AM             | MC     | 09-06-2001 | PASS   | KL10 20220009797 |
| 16    | ANSINA VP              | LMV+MC | 11-09-2000 | PASS   | KL10 20220010532 |
| 17    | NAHEEDA M              | LMV+MC | 28-05-2001 | PASS   | KL10 20220010546 |
| 18    | DILSIYA NASRIN K       | LMV+MC | 05-01-2003 | PASS   | KL10 20220010760 |
| 19    | SHAMILA SHERIN         | MC     | 27-02-2002 | PASS   | KL10 20220010782 |
| 20    | MAIMOONA K P           | LMV+MC | 11-01-1996 | Pass   | KL10 20220010973 |
| 21    | FATHIMATHU SHAIMAB P N | LMV+MC | 22-04-2002 | PASS   | KL10 20220011340 |
| 22    | SWADIKA SAMIYYA E      | LMV+MC | 25-06-2003 | PASS   | KL10 20220012026 |
| 23    | MUNEEFA T              | LMV+MC | 26-01-2003 | PASS   | KL10 20220012546 |
| 24    | FATHIMA NASRIYAH K V   | LMV+MC | 03-02-2002 | PASS   | KL10 20220012548 |
| 25    | FAAIQUATHUNNAYYIRA TM  | LMV+MC | 16-02-2003 | PASS   | KL10 20220012734 |
| 26    | SHAHANA N              | LMV+MC | 30-04-2002 | PASS   | KL10 20220012757 |
| 27    | NILUFAR SULTHANA C     | LMC+MC | 12-09-2002 | PASS   | KL10 20220012792 |
| 28    | MUHSINA P K            | MC     | 03-07-2002 | PASS   | KL10 20220012858 |
| 29    | RIFA SHERIN M          | LMV+MC | 07-11-2002 | PASS   | KL10 20220012861 |
| 30    | RUSHADHA P             | MC     | 07-11-2003 | PASS   | KL10 20220012862 |
| NITP  | RISWANA MARIYAM AK     | LMV+MC | 01-03-2001 | PASS   | KL10 20220012878 |