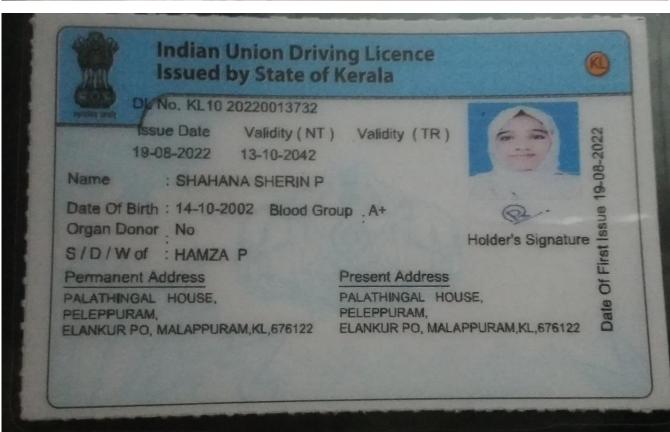

### Outcome of the training: 96 students achieved Driving licence

ഉള്ള് യൂണിറ്റി വിമൻസ് കോളജ് വനിതകൾക്കായുള്ള ഡ്രൈവിങ് പരിശീ ലനത്തിന്റെ ഉദ്ഘാടനം മലപ്പുറം വനിതാ പൊലീസ് സ്റ്റേഷനിലെ സി.ഐ റസിയ ബംഗാളത്ത് നിർവഹിക്കുന്നു

### KAHM Unity Women's College, Manjeri Driving Class Details 2022-2023

| Sl.No | NAME                   | cov    | D O B      | RESULT | DL NUMBER        |
|-------|------------------------|--------|------------|--------|------------------|
| 1     | SIFANA NASARI K T      | LMV+MC | 20-09-2002 | PASS   | KL10 20220008228 |
| 2     | ADEEBA C A             | LMV    | 10-03-2003 | PASS   | KL10 20220008264 |
| 3     | SARAH HAMZA M          | LMV+MC | 21-05-2002 | PASS   | KL10 20220008272 |
| 4     | HANNA P C              | LMV+MC | 03-07-2003 | PASS   | KL10 20220008283 |
| 5     | SAFNA PILATHODEN       | MC     | 25-08-2003 | PASS   | KL10 20220008820 |
| 6     | ANSHATHA VALAPRA       | LMV+MC | 08-04-2003 | PASS   | KL10 20220008966 |
| 7     | FATHIMA JESNI C P      | LMV+MC | 21-10-2003 | PASS   | KL10 20220008968 |
| 8     | LUBNA VALAPRA          | LMV+MC | 22-04-2003 | PASS   | KL10 20220008971 |
| 9     | SAHLA K                | LMV+MC | 14-12-2001 | PASS   | KL10 20220008977 |
| 10    | SHELVA AP              | LMV+MC | 31-07-2003 | PASS   | KL10 20220008981 |
| 11    | SHIFANA E              | LMV+MC | 11-09-2003 | PASS   | KL10 20220008983 |
| 12    | DILSHA K               | LMV+MC | 31-12-2003 | PASS   | KL10 20220009419 |
| 13    | HENNA MIRSA P          | LMV+MC | 29-03-2001 | PASS   | KL10 20220009432 |
| 14    | JAHANA SHAHIN P        | LMV+MC | 11-05-2002 | PASS   | KL10 20220009453 |
| 15    | MUBEENA AM             | MC     | 09-06-2001 | PASS   | KL10 20220009797 |
| 16    | ANSINA VP              | LMV+MC | 11-09-2000 | PASS   | KL10 20220010532 |
| 17    | NAHEEDA M              | LMV+MC | 28-05-2001 | PASS   | KL10 20220010546 |
| 18    | DILSIYA NASRIN K       | LMV+MC | 05-01-2003 | PASS   | KL10 20220010760 |
| 19    | SHAMILA SHERIN         | MC     | 27-02-2002 | PASS   | KL10 20220010782 |
| 20    | MAIMOONA K P           | LMV+MC | 11-01-1996 | Pass   | KL10 20220010973 |
| 21    | FATHIMATHU SHAIMAB P N | LMV+MC | 22-04-2002 | PASS   | KL10 20220011340 |
| 22    | SWADIKA SAMIYYA E      | LMV+MC | 25-06-2003 | PASS   | KL10 20220012026 |
| 23    | MUNEEFA T              | LMV+MC | 26-01-2003 | PASS   | KL10 20220012546 |
| 24    | FATHIMA NASRIYAH K V   | LMV+MC | 03-02-2002 | PASS   | KL10 20220012548 |
| 25    | FAAIQUATHUNNAYYIRA TM  | LMV+MC | 16-02-2003 | PASS   | KL10 20220012734 |
| 26    | SHAHANA N              | LMV+MC | 30-04-2002 | PASS   | KL10 20220012757 |
| 27    | NILUFAR SULTHANA C     | LMC+MC | 12-09-2002 | PASS   | KL10 20220012792 |
| 28    | MUHSINA P K            | MC     | 03-07-2002 | PASS   | KL10 20220012858 |
| 29    | RIFA SHERIN M          | LMV+MC | 07-11-2002 | PASS   | KL10 20220012861 |
| 30    | RUSHADHA P             | MC     | 07-11-2003 | PASS   | KL10 20220012862 |
| NITP  | RISWANA MARIYAM AK     | LMV+MC | 01-03-2001 | PASS   | KL10 20220012878 |