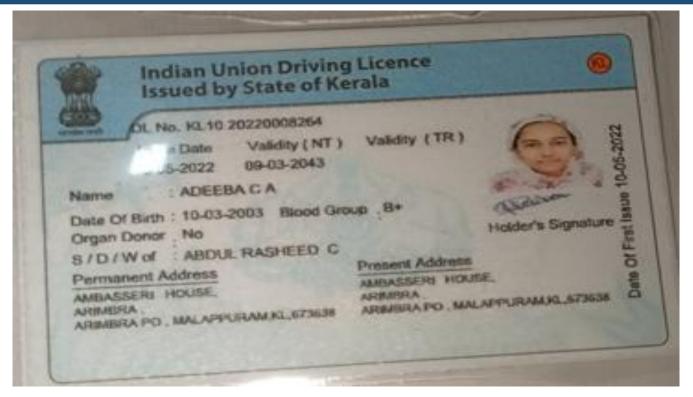

### KAHM Unity Women's College, Manjeri Driving Class Details 2022-2023

| Sl.No | NAME                   | cov    | D O B      | RESULT | DL NUMBER        |
|-------|------------------------|--------|------------|--------|------------------|
| 1     | SIFANA NASARI K T      | LMV+MC | 20-09-2002 | PASS   | KL10 20220008228 |
| 2     | ADEEBA C A             | LMV    | 10-03-2003 | PASS   | KL10 20220008264 |
| 3     | SARAH HAMZA M          | LMV+MC | 21-05-2002 | PASS   | KL10 20220008272 |
| 4     | HANNA P C              | LMV+MC | 03-07-2003 | PASS   | KL10 20220008283 |
| 5     | SAFNA PILATHODEN       | MC     | 25-08-2003 | PASS   | KL10 20220008820 |
| 6     | ANSHATHA VALAPRA       | LMV+MC | 08-04-2003 | PASS   | KL10 20220008966 |
| 7     | FATHIMA JESNI C P      | LMV+MC | 21-10-2003 | PASS   | KL10 20220008968 |
| 8     | LUBNA VALAPRA          | LMV+MC | 22-04-2003 | PASS   | KL10 20220008971 |
| 9     | SAHLA K                | LMV+MC | 14-12-2001 | PASS   | KL10 20220008977 |
| 10    | SHELVA AP              | LMV+MC | 31-07-2003 | PASS   | KL10 20220008981 |
| 11    | SHIFANA E              | LMV+MC | 11-09-2003 | PASS   | KL10 20220008983 |
| 12    | DILSHA K               | LMV+MC | 31-12-2003 | PASS   | KL10 20220009419 |
| 13    | HENNA MIRSA P          | LMV+MC | 29-03-2001 | PASS   | KL10 20220009432 |
| 14    | JAHANA SHAHIN P        | LMV+MC | 11-05-2002 | PASS   | KL10 20220009453 |
| 15    | MUBEENA AM             | MC     | 09-06-2001 | PASS   | KL10 20220009797 |
| 16    | ANSINA VP              | LMV+MC | 11-09-2000 | PASS   | KL10 20220010532 |
| 17    | NAHEEDA M              | LMV+MC | 28-05-2001 | PASS   | KL10 20220010546 |
| 18    | DILSIYA NASRIN K       | LMV+MC | 05-01-2003 | PASS   | KL10 20220010760 |
| 19    | SHAMILA SHERIN         | MC     | 27-02-2002 | PASS   | KL10 20220010782 |
| 20    | MAIMOONA K P           | LMV+MC | 11-01-1996 | Pass   | KL10 20220010973 |
| 21    | FATHIMATHU SHAIMAB P N | LMV+MC | 22-04-2002 | PASS   | KL10 20220011340 |
| 22    | SWADIKA SAMIYYA E      | LMV+MC | 25-06-2003 | PASS   | KL10 20220012026 |
| 23    | MUNEEFA T              | LMV+MC | 26-01-2003 | PASS   | KL10 20220012546 |
| 24    | FATHIMA NASRIYAH K V   | LMV+MC | 03-02-2002 | PASS   | KL10 20220012548 |
| 25    | FAAIQUATHUNNAYYIRA TM  | LMV+MC | 16-02-2003 | PASS   | KL10 20220012734 |
| 26    | SHAHANA N              | LMV+MC | 30-04-2002 | PASS   | KL10 20220012757 |
| 27    | NILUFAR SULTHANA C     | LMC+MC | 12-09-2002 | PASS   | KL10 20220012792 |
| 28    | MUHSINA P K            | MC     | 03-07-2002 | PASS   | KL10 20220012858 |
| 29    | RIFA SHERIN M          | LMV+MC | 07-11-2002 | PASS   | KL10 20220012861 |
| 30    | RUSHADHA P             | MC     | 07-11-2003 | PASS   | KL10 20220012862 |
| NITP  | RISWANA MARIYAM AK     | LMV+MC | 01-03-2001 | PASS   | KL10 20220012878 |