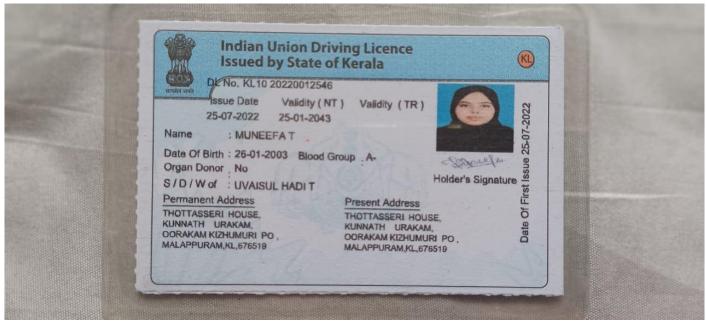

### KAHM Unity Women's College, Manjeri Driving Class Details 2022-2023

| Sl.No | NAME                   | cov    | D O B      | RESULT | DL NUMBER        |
|-------|------------------------|--------|------------|--------|------------------|
| 1     | SIFANA NASARI K T      | LMV+MC | 20-09-2002 | PASS   | KL10 20220008228 |
| 2     | ADEEBA C A             | LMV    | 10-03-2003 | PASS   | KL10 20220008264 |
| 3     | SARAH HAMZA M          | LMV+MC | 21-05-2002 | PASS   | KL10 20220008272 |
| 4     | HANNA P C              | LMV+MC | 03-07-2003 | PASS   | KL10 20220008283 |
| 5     | SAFNA PILATHODEN       | MC     | 25-08-2003 | PASS   | KL10 20220008820 |
| 6     | ANSHATHA VALAPRA       | LMV+MC | 08-04-2003 | PASS   | KL10 20220008966 |
| 7     | FATHIMA JESNI C P      | LMV+MC | 21-10-2003 | PASS   | KL10 20220008968 |
| 8     | LUBNA VALAPRA          | LMV+MC | 22-04-2003 | PASS   | KL10 20220008971 |
| 9     | SAHLA K                | LMV+MC | 14-12-2001 | PASS   | KL10 20220008977 |
| 10    | SHELVA AP              | LMV+MC | 31-07-2003 | PASS   | KL10 20220008981 |
| 11    | SHIFANA E              | LMV+MC | 11-09-2003 | PASS   | KL10 20220008983 |
| 12    | DILSHA K               | LMV+MC | 31-12-2003 | PASS   | KL10 20220009419 |
| 13    | HENNA MIRSA P          | LMV+MC | 29-03-2001 | PASS   | KL10 20220009432 |
| 14    | JAHANA SHAHIN P        | LMV+MC | 11-05-2002 | PASS   | KL10 20220009453 |
| 15    | MUBEENA AM             | MC     | 09-06-2001 | PASS   | KL10 20220009797 |
| 16    | ANSINA VP              | LMV+MC | 11-09-2000 | PASS   | KL10 20220010532 |
| 17    | NAHEEDA M              | LMV+MC | 28-05-2001 | PASS   | KL10 20220010546 |
| 18    | DILSIYA NASRIN K       | LMV+MC | 05-01-2003 | PASS   | KL10 20220010760 |
| 19    | SHAMILA SHERIN         | MC     | 27-02-2002 | PASS   | KL10 20220010782 |
| 20    | MAIMOONA K P           | LMV+MC | 11-01-1996 | Pass   | KL10 20220010973 |
| 21    | FATHIMATHU SHAIMAB P N | LMV+MC | 22-04-2002 | PASS   | KL10 20220011340 |
| 22    | SWADIKA SAMIYYA E      | LMV+MC | 25-06-2003 | PASS   | KL10 20220012026 |
| 23    | MUNEEFA T              | LMV+MC | 26-01-2003 | PASS   | KL10 20220012546 |
| 24    | FATHIMA NASRIYAH K V   | LMV+MC | 03-02-2002 | PASS   | KL10 20220012548 |
| 25    | FAAIQUATHUNNAYYIRA TM  | LMV+MC | 16-02-2003 | PASS   | KL10 20220012734 |
| 26    | SHAHANA N              | LMV+MC | 30-04-2002 | PASS   | KL10 20220012757 |
| 27    | NILUFAR SULTHANA C     | LMC+MC | 12-09-2002 | PASS   | KL10 20220012792 |
| 28    | MUHSINA P K            | MC     | 03-07-2002 | PASS   | KL10 20220012858 |
| 29    | RIFA SHERIN M          | LMV+MC | 07-11-2002 | PASS   | KL10 20220012861 |
| 30    | RUSHADHA P             | MC     | 07-11-2003 | PASS   | KL10 20220012862 |
| NITP  | RISWANA MARIYAM AK     | LMV+MC | 01-03-2001 | PASS   | KL10 20220012878 |