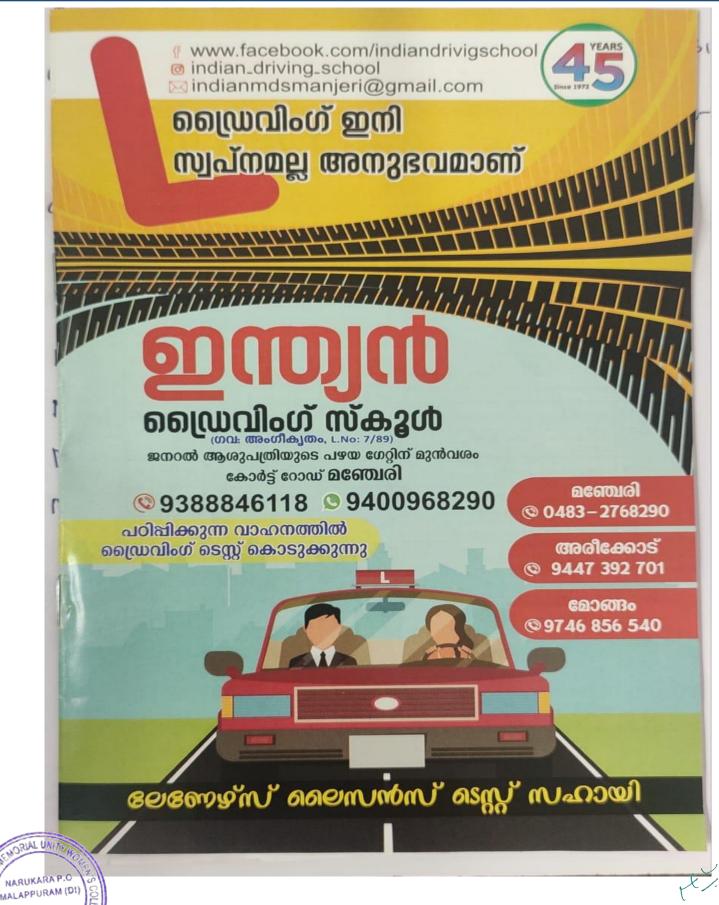

#### **Objectives:**

- Enhancing Practical Life Skills:
- The Centre seeks to foster self-sufficiency in students by imparting basic life skills.
- Driving sessions for two wheelers and four wheelers.
- The programs are tailored to address the practical needs of students, offering specialized training that is both applicable and pertinent.
- 1. **Skill training: driving training for students:** primary service of the Centre was its *Driving Classes*, conducted in association with the Indian Driving School, Manjeri. These sessions are meticulously crafted for our students, with the objective of fostering confidence and imparting practical driving abilities. This project not only grants our students increased independence and mobility but also augments their self-sufficiency.

### Outcome of the training: 96 students achieved Driving licence

ഉള്ള് യൂണിറ്റി വിമൻസ് കോളജ് വനിതകൾക്കായുള്ള ഡ്രൈവിങ് പരിശീ ലനത്തിന്റെ ഉദ്ഘാടനം മലപ്പുറം വനിതാ പൊലീസ് സ്റ്റേഷനിലെ സി.ഐ റസിയ ബംഗാളത്ത് നിർവഹിക്കുന്നു