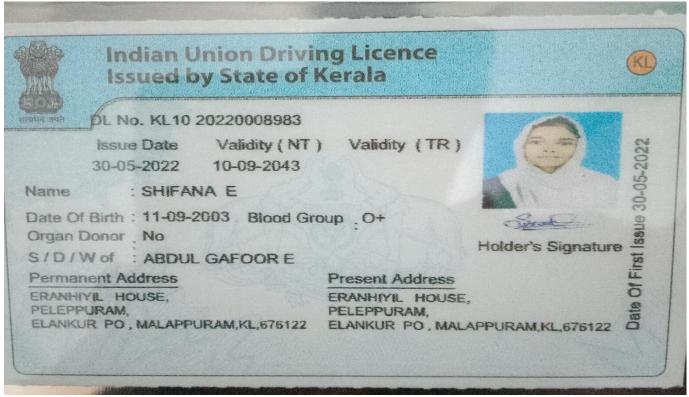

### KAHM Unity Women's College, Manjeri Driving Class Details 2022-2023

| Sl.No | NAME                   | cov    | D O B      | RESULT | DL NUMBER        |
|-------|------------------------|--------|------------|--------|------------------|
| 1     | SIFANA NASARI K T      | LMV+MC | 20-09-2002 | PASS   | KL10 20220008228 |
| 2     | ADEEBA C A             | LMV    | 10-03-2003 | PASS   | KL10 20220008264 |
| 3     | SARAH HAMZA M          | LMV+MC | 21-05-2002 | PASS   | KL10 20220008272 |
| 4     | HANNA P C              | LMV+MC | 03-07-2003 | PASS   | KL10 20220008283 |
| 5     | SAFNA PILATHODEN       | MC     | 25-08-2003 | PASS   | KL10 20220008820 |
| 6     | ANSHATHA VALAPRA       | LMV+MC | 08-04-2003 | PASS   | KL10 20220008966 |
| 7     | FATHIMA JESNI C P      | LMV+MC | 21-10-2003 | PASS   | KL10 20220008968 |
| 8     | LUBNA VALAPRA          | LMV+MC | 22-04-2003 | PASS   | KL10 20220008971 |
| 9     | SAHLA K                | LMV+MC | 14-12-2001 | PASS   | KL10 20220008977 |
| 10    | SHELVA AP              | LMV+MC | 31-07-2003 | PASS   | KL10 20220008981 |
| 11    | SHIFANA E              | LMV+MC | 11-09-2003 | PASS   | KL10 20220008983 |
| 12    | DILSHA K               | LMV+MC | 31-12-2003 | PASS   | KL10 20220009419 |
| 13    | HENNA MIRSA P          | LMV+MC | 29-03-2001 | PASS   | KL10 20220009432 |
| 14    | JAHANA SHAHIN P        | LMV+MC | 11-05-2002 | PASS   | KL10 20220009453 |
| 15    | MUBEENA AM             | MC     | 09-06-2001 | PASS   | KL10 20220009797 |
| 16    | ANSINA VP              | LMV+MC | 11-09-2000 | PASS   | KL10 20220010532 |
| 17    | NAHEEDA M              | LMV+MC | 28-05-2001 | PASS   | KL10 20220010546 |
| 18    | DILSIYA NASRIN K       | LMV+MC | 05-01-2003 | PASS   | KL10 20220010760 |
| 19    | SHAMILA SHERIN         | MC     | 27-02-2002 | PASS   | KL10 20220010782 |
| 20    | MAIMOONA K P           | LMV+MC | 11-01-1996 | Pass   | KL10 20220010973 |
| 21    | FATHIMATHU SHAIMAB P N | LMV+MC | 22-04-2002 | PASS   | KL10 20220011340 |
| 22    | SWADIKA SAMIYYA E      | LMV+MC | 25-06-2003 | PASS   | KL10 20220012026 |
| 23    | MUNEEFA T              | LMV+MC | 26-01-2003 | PASS   | KL10 20220012546 |
| 24    | FATHIMA NASRIYAH K V   | LMV+MC | 03-02-2002 | PASS   | KL10 20220012548 |
| 25    | FAAIQUATHUNNAYYIRA TM  | LMV+MC | 16-02-2003 | PASS   | KL10 20220012734 |
| 26    | SHAHANA N              | LMV+MC | 30-04-2002 | PASS   | KL10 20220012757 |
| 27    | NILUFAR SULTHANA C     | LMC+MC | 12-09-2002 | PASS   | KL10 20220012792 |
| 28    | MUHSINA P K            | MC     | 03-07-2002 | PASS   | KL10 20220012858 |
| 29    | RIFA SHERIN M          | LMV+MC | 07-11-2002 | PASS   | KL10 20220012861 |
| 30    | RUSHADHA P             | MC     | 07-11-2003 | PASS   | KL10 20220012862 |
| NITP  | RISWANA MARIYAM AK     | LMV+MC | 01-03-2001 | PASS   | KL10 20220012878 |