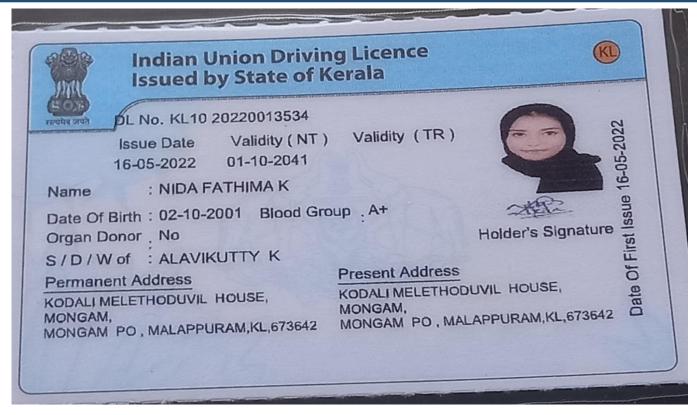

### KAHM Unity Women's College, Manjeri Driving Class Details 2022-2023

| Sl.No | NAME                   | cov    | D O B      | RESULT | DL NUMBER        |
|-------|------------------------|--------|------------|--------|------------------|
| 1     | SIFANA NASARI K T      | LMV+MC | 20-09-2002 | PASS   | KL10 20220008228 |
| 2     | ADEEBA C A             | LMV    | 10-03-2003 | PASS   | KL10 20220008264 |
| 3     | SARAH HAMZA M          | LMV+MC | 21-05-2002 | PASS   | KL10 20220008272 |
| 4     | HANNA P C              | LMV+MC | 03-07-2003 | PASS   | KL10 20220008283 |
| 5     | SAFNA PILATHODEN       | MC     | 25-08-2003 | PASS   | KL10 20220008820 |
| 6     | ANSHATHA VALAPRA       | LMV+MC | 08-04-2003 | PASS   | KL10 20220008966 |
| 7     | FATHIMA JESNI C P      | LMV+MC | 21-10-2003 | PASS   | KL10 20220008968 |
| 8     | LUBNA VALAPRA          | LMV+MC | 22-04-2003 | PASS   | KL10 20220008971 |
| 9     | SAHLA K                | LMV+MC | 14-12-2001 | PASS   | KL10 20220008977 |
| 10    | SHELVA AP              | LMV+MC | 31-07-2003 | PASS   | KL10 20220008981 |
| 11    | SHIFANA E              | LMV+MC | 11-09-2003 | PASS   | KL10 20220008983 |
| 12    | DILSHA K               | LMV+MC | 31-12-2003 | PASS   | KL10 20220009419 |
| 13    | HENNA MIRSA P          | LMV+MC | 29-03-2001 | PASS   | KL10 20220009432 |
| 14    | JAHANA SHAHIN P        | LMV+MC | 11-05-2002 | PASS   | KL10 20220009453 |
| 15    | MUBEENA AM             | MC     | 09-06-2001 | PASS   | KL10 20220009797 |
| 16    | ANSINA VP              | LMV+MC | 11-09-2000 | PASS   | KL10 20220010532 |
| 17    | NAHEEDA M              | LMV+MC | 28-05-2001 | PASS   | KL10 20220010546 |
| 18    | DILSIYA NASRIN K       | LMV+MC | 05-01-2003 | PASS   | KL10 20220010760 |
| 19    | SHAMILA SHERIN         | MC     | 27-02-2002 | PASS   | KL10 20220010782 |
| 20    | MAIMOONA K P           | LMV+MC | 11-01-1996 | Pass   | KL10 20220010973 |
| 21    | FATHIMATHU SHAIMAB P N | LMV+MC | 22-04-2002 | PASS   | KL10 20220011340 |
| 22    | SWADIKA SAMIYYA E      | LMV+MC | 25-06-2003 | PASS   | KL10 20220012026 |
| 23    | MUNEEFA T              | LMV+MC | 26-01-2003 | PASS   | KL10 20220012546 |
| 24    | FATHIMA NASRIYAH K V   | LMV+MC | 03-02-2002 | PASS   | KL10 20220012548 |
| 25    | FAAIQUATHUNNAYYIRA TM  | LMV+MC | 16-02-2003 | PASS   | KL10 20220012734 |
| 26    | SHAHANA N              | LMV+MC | 30-04-2002 | PASS   | KL10 20220012757 |
| 27    | NILUFAR SULTHANA C     | LMC+MC | 12-09-2002 | PASS   | KL10 20220012792 |
| 28    | MUHSINA P K            | MC     | 03-07-2002 | PASS   | KL10 20220012858 |
| 29    | RIFA SHERIN M          | LMV+MC | 07-11-2002 | PASS   | KL10 20220012861 |
| 30    | RUSHADHA P             | MC     | 07-11-2003 | PASS   | KL10 20220012862 |
| NITP  | RISWANA MARIYAM AK     | LMV+MC | 01-03-2001 | PASS   | KL10 20220012878 |