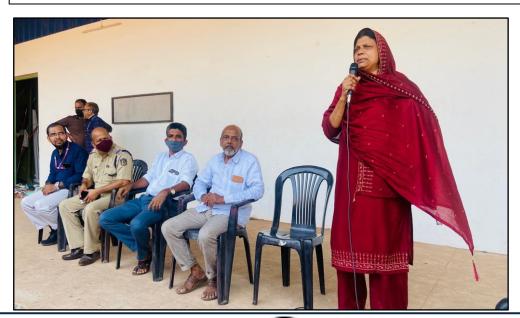

### **Centre for Life Skill Development**

K.A.H.M Unity Women's College officially launched the Centre for Life Skills Development on November 11, 2021. This effort seeks to provide students with vital life skills, empowering them to adeptly manage the intricacies of contemporary life with assurance and proficiency. The center was formally inaugurated by Mrs. Rasiya Bangalath, Circle Inspector of Manjeri, during a ceremony that highlighted the significance of this new initiative. The Centre is coordinated by Shihabul Haq, Assistant Professor in the Department of Computer Science. His leadership guarantees that the programs provided are pertinent and efficient in addressing the needs of our learning community. The emphasis on pragmatic, real-world competencies is fundamental to the Centre's philosophy.

### Outcome of the training: 96 students achieved Driving licence

ഉള്ള് യൂണിറ്റി വിമൻസ് കോളജ് വനിതകൾക്കായുള്ള ഡ്രൈവിങ് പരിശീ ലനത്തിന്റെ ഉദ്ഘാടനം മലപ്പുറം വനിതാ പൊലീസ് സ്റ്റേഷനിലെ സി.ഐ റസിയ ബംഗാളത്ത് നിർവഹിക്കുന്നു

CI Mrs. Rasiya Inaugurating the Centre for Life Skill Development

PRINCIPAL Kerambayil Ahamed Haji Maccontaleliming Wignessels

SR Document

NARUKARA P.O MALAPPURAM (DI)

(P.O) Narukara, Malappuram Dt., Kerala 676 122 (Govt.-Aided and Affiliated to University of Calicut) [Nationally reaccredited by NAAC with 'B++' Grade, CGPA 2.77] www.unitywomenscollege.ac.in