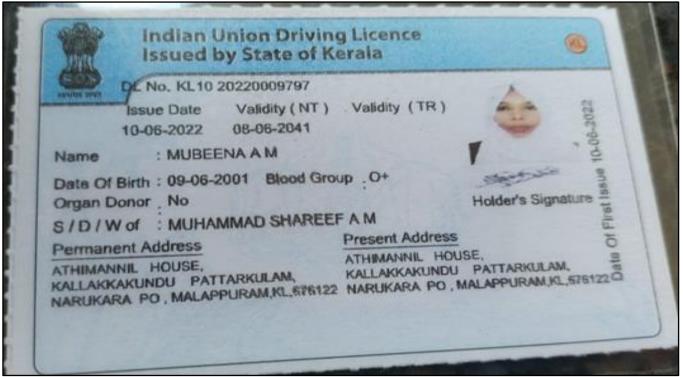

### KAHM Unity Women's College, Manjeri Driving Class Details 2022-2023

| Sl.No | NAME                   | cov    | D O B      | RESULT | DL NUMBER        |
|-------|------------------------|--------|------------|--------|------------------|
| 1     | SIFANA NASARI K T      | LMV+MC | 20-09-2002 | PASS   | KL10 20220008228 |
| 2     | ADEEBA C A             | LMV    | 10-03-2003 | PASS   | KL10 20220008264 |
| 3     | SARAH HAMZA M          | LMV+MC | 21-05-2002 | PASS   | KL10 20220008272 |
| 4     | HANNA P C              | LMV+MC | 03-07-2003 | PASS   | KL10 20220008283 |
| 5     | SAFNA PILATHODEN       | MC     | 25-08-2003 | PASS   | KL10 20220008820 |
| 6     | ANSHATHA VALAPRA       | LMV+MC | 08-04-2003 | PASS   | KL10 20220008966 |
| 7     | FATHIMA JESNI C P      | LMV+MC | 21-10-2003 | PASS   | KL10 20220008968 |
| 8     | LUBNA VALAPRA          | LMV+MC | 22-04-2003 | PASS   | KL10 20220008971 |
| 9     | SAHLA K                | LMV+MC | 14-12-2001 | PASS   | KL10 20220008977 |
| 10    | SHELVA AP              | LMV+MC | 31-07-2003 | PASS   | KL10 20220008981 |
| 11    | SHIFANA E              | LMV+MC | 11-09-2003 | PASS   | KL10 20220008983 |
| 12    | DILSHA K               | LMV+MC | 31-12-2003 | PASS   | KL10 20220009419 |
| 13    | HENNA MIRSA P          | LMV+MC | 29-03-2001 | PASS   | KL10 20220009432 |
| 14    | JAHANA SHAHIN P        | LMV+MC | 11-05-2002 | PASS   | KL10 20220009453 |
| 15    | MUBEENA AM             | MC     | 09-06-2001 | PASS   | KL10 20220009797 |
| 16    | ANSINA VP              | LMV+MC | 11-09-2000 | PASS   | KL10 20220010532 |
| 17    | NAHEEDA M              | LMV+MC | 28-05-2001 | PASS   | KL10 20220010546 |
| 18    | DILSIYA NASRIN K       | LMV+MC | 05-01-2003 | PASS   | KL10 20220010760 |
| 19    | SHAMILA SHERIN         | MC     | 27-02-2002 | PASS   | KL10 20220010782 |
| 20    | MAIMOONA K P           | LMV+MC | 11-01-1996 | Pass   | KL10 20220010973 |
| 21    | FATHIMATHU SHAIMAB P N | LMV+MC | 22-04-2002 | PASS   | KL10 20220011340 |
| 22    | SWADIKA SAMIYYA E      | LMV+MC | 25-06-2003 | PASS   | KL10 20220012026 |
| 23    | MUNEEFA T              | LMV+MC | 26-01-2003 | PASS   | KL10 20220012546 |
| 24    | FATHIMA NASRIYAH K V   | LMV+MC | 03-02-2002 | PASS   | KL10 20220012548 |
| 25    | FAAIQUATHUNNAYYIRA TM  | LMV+MC | 16-02-2003 | PASS   | KL10 20220012734 |
| 26    | SHAHANA N              | LMV+MC | 30-04-2002 | PASS   | KL10 20220012757 |
| 27    | NILUFAR SULTHANA C     | LMC+MC | 12-09-2002 | PASS   | KL10 20220012792 |
| 28    | MUHSINA P K            | MC     | 03-07-2002 | PASS   | KL10 20220012858 |
| 29    | RIFA SHERIN M          | LMV+MC | 07-11-2002 | PASS   | KL10 20220012861 |
| 30    | RUSHADHA P             | MC     | 07-11-2003 | PASS   | KL10 20220012862 |
| NITP  | RISWANA MARIYAM AK     | LMV+MC | 01-03-2001 | PASS   | KL10 20220012878 |