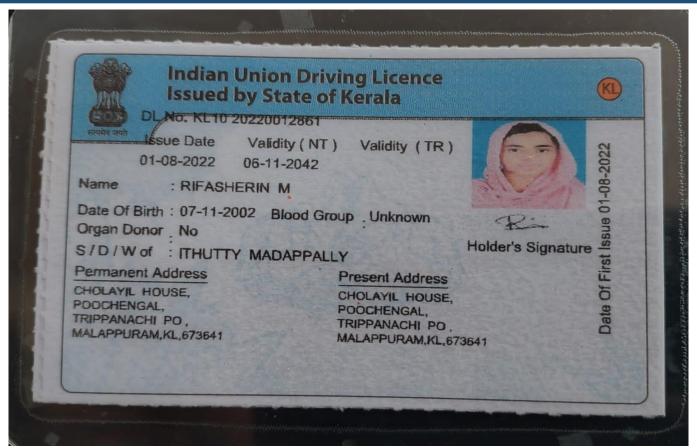

### KAHM Unity Women's College, Manjeri Driving Class Details 2022-2023

| Sl.No | NAME                   | cov    | D O B      | RESULT | DL NUMBER        |
|-------|------------------------|--------|------------|--------|------------------|
| 1     | SIFANA NASARI K T      | LMV+MC | 20-09-2002 | PASS   | KL10 20220008228 |
| 2     | ADEEBA C A             | LMV    | 10-03-2003 | PASS   | KL10 20220008264 |
| 3     | SARAH HAMZA M          | LMV+MC | 21-05-2002 | PASS   | KL10 20220008272 |
| 4     | HANNA P C              | LMV+MC | 03-07-2003 | PASS   | KL10 20220008283 |
| 5     | SAFNA PILATHODEN       | MC     | 25-08-2003 | PASS   | KL10 20220008820 |
| 6     | ANSHATHA VALAPRA       | LMV+MC | 08-04-2003 | PASS   | KL10 20220008966 |
| 7     | FATHIMA JESNI C P      | LMV+MC | 21-10-2003 | PASS   | KL10 20220008968 |
| 8     | LUBNA VALAPRA          | LMV+MC | 22-04-2003 | PASS   | KL10 20220008971 |
| 9     | SAHLA K                | LMV+MC | 14-12-2001 | PASS   | KL10 20220008977 |
| 10    | SHELVA AP              | LMV+MC | 31-07-2003 | PASS   | KL10 20220008981 |
| 11    | SHIFANA E              | LMV+MC | 11-09-2003 | PASS   | KL10 20220008983 |
| 12    | DILSHA K               | LMV+MC | 31-12-2003 | PASS   | KL10 20220009419 |
| 13    | HENNA MIRSA P          | LMV+MC | 29-03-2001 | PASS   | KL10 20220009432 |
| 14    | JAHANA SHAHIN P        | LMV+MC | 11-05-2002 | PASS   | KL10 20220009453 |
| 15    | MUBEENA AM             | MC     | 09-06-2001 | PASS   | KL10 20220009797 |
| 16    | ANSINA VP              | LMV+MC | 11-09-2000 | PASS   | KL10 20220010532 |
| 17    | NAHEEDA M              | LMV+MC | 28-05-2001 | PASS   | KL10 20220010546 |
| 18    | DILSIYA NASRIN K       | LMV+MC | 05-01-2003 | PASS   | KL10 20220010760 |
| 19    | SHAMILA SHERIN         | MC     | 27-02-2002 | PASS   | KL10 20220010782 |
| 20    | MAIMOONA K P           | LMV+MC | 11-01-1996 | Pass   | KL10 20220010973 |
| 21    | FATHIMATHU SHAIMAB P N | LMV+MC | 22-04-2002 | PASS   | KL10 20220011340 |
| 22    | SWADIKA SAMIYYA E      | LMV+MC | 25-06-2003 | PASS   | KL10 20220012026 |
| 23    | MUNEEFA T              | LMV+MC | 26-01-2003 | PASS   | KL10 20220012546 |
| 24    | FATHIMA NASRIYAH K V   | LMV+MC | 03-02-2002 | PASS   | KL10 20220012548 |
| 25    | FAAIQUATHUNNAYYIRA TM  | LMV+MC | 16-02-2003 | PASS   | KL10 20220012734 |
| 26    | SHAHANA N              | LMV+MC | 30-04-2002 | PASS   | KL10 20220012757 |
| 27    | NILUFAR SULTHANA C     | LMC+MC | 12-09-2002 | PASS   | KL10 20220012792 |
| 28    | MUHSINA P K            | MC     | 03-07-2002 | PASS   | KL10 20220012858 |
| 29    | RIFA SHERIN M          | LMV+MC | 07-11-2002 | PASS   | KL10 20220012861 |
| 30    | RUSHADHA P             | MC     | 07-11-2003 | PASS   | KL10 20220012862 |
| NITP  | RISWANA MARIYAM AK     | LMV+MC | 01-03-2001 | PASS   | KL10 20220012878 |