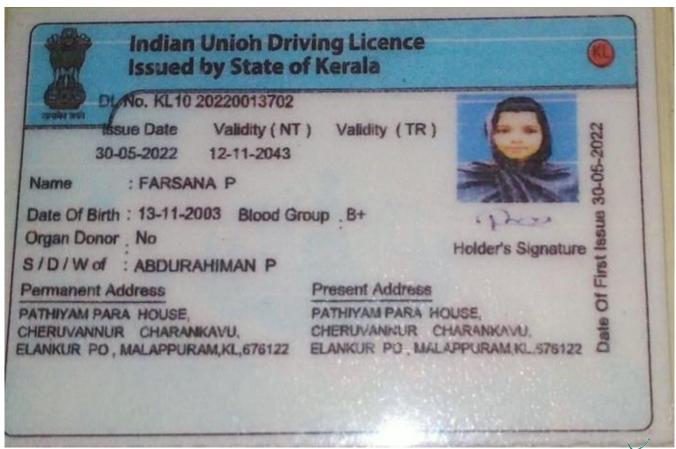

al Unity Women's College, Manjeri





(P.O) Narukara, Malappuram Dt., Kerala 676 122 (Govt.-Aided and Affiliated to University of Calicut)

[Nationally reaccredited by NAAC with 'B++' Grade, CGPA 2.77] www.unitywomenscollege.ac.in









PRINCIPAL Kerambayii Ahamed Haji Memorial Unity Women's College, Manjeri



(P.O) Narukara, Malappuram Dt., Kerala 676 122 (Govt.-Aided and Affiliated to University of Calicut) [Nationally reaccredited by NAAC with 'B+++' Grade, CGPA 2.77] www.unitywomenscollege.ac.in









te)..

PRINCIPAL Kerambayii Ahamed Haji Memorial Unity Women's College, Manjeri



(P.O) Narukara, Malappuram Dt., Kerala 676 122 (Govt.-Aided and Affiliated to University of Calicut) [Nationally reaccredited by NAAC with 'B+++' Grade, CGPA 2.77] www.unitywomenscollege.ac.in









£%.

PRINCIPAL Kerambayil Ahamed Haji Memorial Unity Women's College, Manjeri



(P.O) Narukara, Malappuram Dt., Kerala 676 122 (Govt.-Aided and Affiliated to University of Calicut) [Nationally reaccredited by NAAC with 'B+++' Grade, CGPA 2.77] www.unitywomenscollege.ac.in









PRINCIPAL Kerambayii Ahamed Haji Memorial Unity Women's College, Manjeri



(P.O) Narukara, Malappuram Dt., Kerala 676 122 (Govt.-Aided and Affiliated to University of Calicut)

[Nationally reaccredited by NAAC with 'B++' Grade, CGPA 2.77] www.unitywomenscollege.ac.in







PRINCIPAL Kerambayii Ahamed Haji Memorial Unity Women's College, Manjeri

HAL UNITY NARUKARA P.O MALAPPURAM (D1)



(P.O) Narukara, Malappuram Dt., Kerala 676 122

(Govt.-Aided and Affiliated to University of Calicut)
[Nationally reaccre