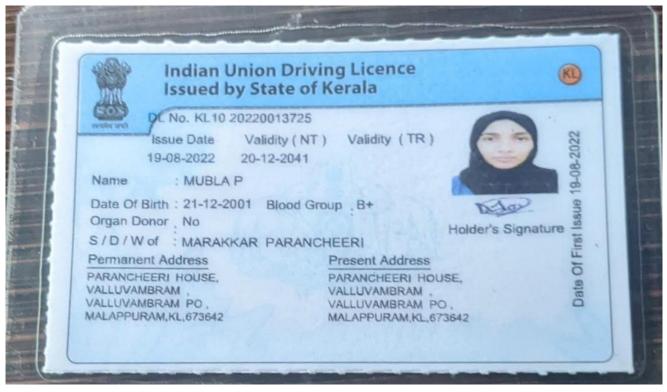

### Outcome of the training: 96 students achieved Driving licence

ഉള്ള് യൂണിറ്റി വിമൻസ് കോളജ് വനിതകൾക്കായുള്ള ഡ്രൈവിങ് പരിശീ ലനത്തിന്റെ ഉദ്ഘാടനം മലപ്പുറം വനിതാ പൊലീസ് സ്റ്റേഷനിലെ സി.ഐ റസിയ ബംഗാളത്ത് നിർവഹിക്കുന്നു