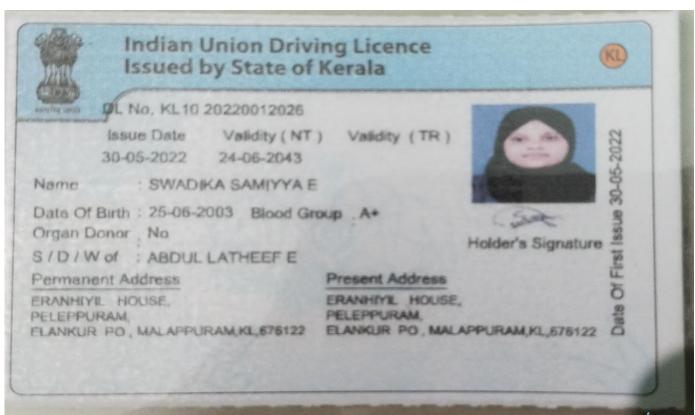

### KAHM Unity Women's College, Manjeri Driving Class Details 2022-2023

| Sl.No | NAME                   | cov    | D O B      | RESULT | DL NUMBER        |
|-------|------------------------|--------|------------|--------|------------------|
| 1     | SIFANA NASARI K T      | LMV+MC | 20-09-2002 | PASS   | KL10 20220008228 |
| 2     | ADEEBA C A             | LMV    | 10-03-2003 | PASS   | KL10 20220008264 |
| 3     | SARAH HAMZA M          | LMV+MC | 21-05-2002 | PASS   | KL10 20220008272 |
| 4     | HANNA P C              | LMV+MC | 03-07-2003 | PASS   | KL10 20220008283 |
| 5     | SAFNA PILATHODEN       | MC     | 25-08-2003 | PASS   | KL10 20220008820 |
| 6     | ANSHATHA VALAPRA       | LMV+MC | 08-04-2003 | PASS   | KL10 20220008966 |
| 7     | FATHIMA JESNI C P      | LMV+MC | 21-10-2003 | PASS   | KL10 20220008968 |
| 8     | LUBNA VALAPRA          | LMV+MC | 22-04-2003 | PASS   | KL10 20220008971 |
| 9     | SAHLA K                | LMV+MC | 14-12-2001 | PASS   | KL10 20220008977 |
| 10    | SHELVA AP              | LMV+MC | 31-07-2003 | PASS   | KL10 20220008981 |
| 11    | SHIFANA E              | LMV+MC | 11-09-2003 | PASS   | KL10 20220008983 |
| 12    | DILSHA K               | LMV+MC | 31-12-2003 | PASS   | KL10 20220009419 |
| 13    | HENNA MIRSA P          | LMV+MC | 29-03-2001 | PASS   | KL10 20220009432 |
| 14    | JAHANA SHAHIN P        | LMV+MC | 11-05-2002 | PASS   | KL10 20220009453 |
| 15    | MUBEENA AM             | MC     | 09-06-2001 | PASS   | KL10 20220009797 |
| 16    | ANSINA VP              | LMV+MC | 11-09-2000 | PASS   | KL10 20220010532 |
| 17    | NAHEEDA M              | LMV+MC | 28-05-2001 | PASS   | KL10 20220010546 |
| 18    | DILSIYA NASRIN K       | LMV+MC | 05-01-2003 | PASS   | KL10 20220010760 |
| 19    | SHAMILA SHERIN         | MC     | 27-02-2002 | PASS   | KL10 20220010782 |
| 20    | MAIMOONA K P           | LMV+MC | 11-01-1996 | Pass   | KL10 20220010973 |
| 21    | FATHIMATHU SHAIMAB P N | LMV+MC | 22-04-2002 | PASS   | KL10 20220011340 |
| 22    | SWADIKA SAMIYYA E      | LMV+MC | 25-06-2003 | PASS   | KL10 20220012026 |
| 23    | MUNEEFA T              | LMV+MC | 26-01-2003 | PASS   | KL10 20220012546 |
| 24    | FATHIMA NASRIYAH K V   | LMV+MC | 03-02-2002 | PASS   | KL10 20220012548 |
| 25    | FAAIQUATHUNNAYYIRA TM  | LMV+MC | 16-02-2003 | PASS   | KL10 20220012734 |
| 26    | SHAHANA N              | LMV+MC | 30-04-2002 | PASS   | KL10 20220012757 |
| 27    | NILUFAR SULTHANA C     | LMC+MC | 12-09-2002 | PASS   | KL10 20220012792 |
| 28    | MUHSINA P K            | MC     | 03-07-2002 | PASS   | KL10 20220012858 |
| 29    | RIFA SHERIN M          | LMV+MC | 07-11-2002 | PASS   | KL10 20220012861 |
| 30    | RUSHADHA P             | MC     | 07-11-2003 | PASS   | KL10 20220012862 |
| NITP  | RISWANA MARIYAM AK     | LMV+MC | 01-03-2001 | PASS   | KL10 20220012878 |