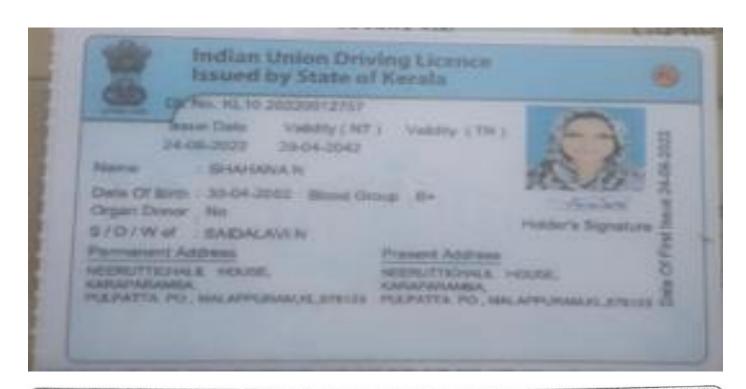

### KAHM Unity Women's College, Manjeri Driving Class Details 2022-2023

| Sl.No | NAME                   | cov    | D O B      | RESULT | DL NUMBER        |
|-------|------------------------|--------|------------|--------|------------------|
| 1     | SIFANA NASARI K T      | LMV+MC | 20-09-2002 | PASS   | KL10 20220008228 |
| 2     | ADEEBA C A             | LMV    | 10-03-2003 | PASS   | KL10 20220008264 |
| 3     | SARAH HAMZA M          | LMV+MC | 21-05-2002 | PASS   | KL10 20220008272 |
| 4     | HANNA P C              | LMV+MC | 03-07-2003 | PASS   | KL10 20220008283 |
| 5     | SAFNA PILATHODEN       | MC     | 25-08-2003 | PASS   | KL10 20220008820 |
| 6     | ANSHATHA VALAPRA       | LMV+MC | 08-04-2003 | PASS   | KL10 20220008966 |
| 7     | FATHIMA JESNI C P      | LMV+MC | 21-10-2003 | PASS   | KL10 20220008968 |
| 8     | LUBNA VALAPRA          | LMV+MC | 22-04-2003 | PASS   | KL10 20220008971 |
| 9     | SAHLA K                | LMV+MC | 14-12-2001 | PASS   | KL10 20220008977 |
| 10    | SHELVA AP              | LMV+MC | 31-07-2003 | PASS   | KL10 20220008981 |
| 11    | SHIFANA E              | LMV+MC | 11-09-2003 | PASS   | KL10 20220008983 |
| 12    | DILSHA K               | LMV+MC | 31-12-2003 | PASS   | KL10 20220009419 |
| 13    | HENNA MIRSA P          | LMV+MC | 29-03-2001 | PASS   | KL10 20220009432 |
| 14    | JAHANA SHAHIN P        | LMV+MC | 11-05-2002 | PASS   | KL10 20220009453 |
| 15    | MUBEENA AM             | MC     | 09-06-2001 | PASS   | KL10 20220009797 |
| 16    | ANSINA VP              | LMV+MC | 11-09-2000 | PASS   | KL10 20220010532 |
| 17    | NAHEEDA M              | LMV+MC | 28-05-2001 | PASS   | KL10 20220010546 |
| 18    | DILSIYA NASRIN K       | LMV+MC | 05-01-2003 | PASS   | KL10 20220010760 |
| 19    | SHAMILA SHERIN         | MC     | 27-02-2002 | PASS   | KL10 20220010782 |
| 20    | MAIMOONA K P           | LMV+MC | 11-01-1996 | Pass   | KL10 20220010973 |
| 21    | FATHIMATHU SHAIMAB P N | LMV+MC | 22-04-2002 | PASS   | KL10 20220011340 |
| 22    | SWADIKA SAMIYYA E      | LMV+MC | 25-06-2003 | PASS   | KL10 20220012026 |
| 23    | MUNEEFA T              | LMV+MC | 26-01-2003 | PASS   | KL10 20220012546 |
| 24    | FATHIMA NASRIYAH K V   | LMV+MC | 03-02-2002 | PASS   | KL10 20220012548 |
| 25    | FAAIQUATHUNNAYYIRA TM  | LMV+MC | 16-02-2003 | PASS   | KL10 20220012734 |
| 26    | SHAHANA N              | LMV+MC | 30-04-2002 | PASS   | KL10 20220012757 |
| 27    | NILUFAR SULTHANA C     | LMC+MC | 12-09-2002 | PASS   | KL10 20220012792 |
| 28    | MUHSINA P K            | MC     | 03-07-2002 | PASS   | KL10 20220012858 |
| 29    | RIFA SHERIN M          | LMV+MC | 07-11-2002 | PASS   | KL10 20220012861 |
| 30    | RUSHADHA P             | MC     | 07-11-2003 | PASS   | KL10 20220012862 |
| NITP  | RISWANA MARIYAM AK     | LMV+MC | 01-03-2001 | PASS   | KL10 20220012878 |