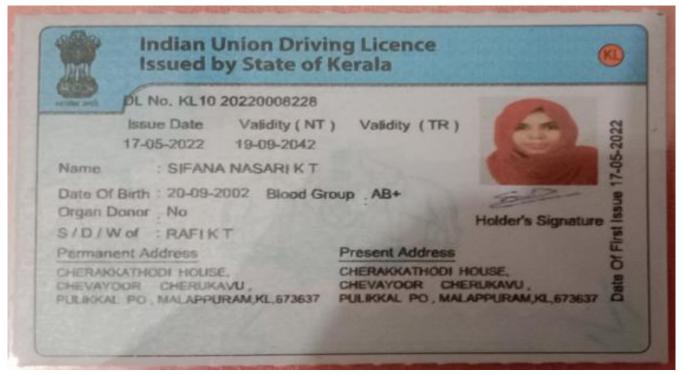

### KAHM Unity Women's College, Manjeri Driving Class Details 2022-2023

| Sl.No | NAME                   | cov    | D O B      | RESULT | DL NUMBER        |
|-------|------------------------|--------|------------|--------|------------------|
| 1     | SIFANA NASARI K T      | LMV+MC | 20-09-2002 | PASS   | KL10 20220008228 |
| 2     | ADEEBA C A             | LMV    | 10-03-2003 | PASS   | KL10 20220008264 |
| 3     | SARAH HAMZA M          | LMV+MC | 21-05-2002 | PASS   | KL10 20220008272 |
| 4     | HANNA P C              | LMV+MC | 03-07-2003 | PASS   | KL10 20220008283 |
| 5     | SAFNA PILATHODEN       | MC     | 25-08-2003 | PASS   | KL10 20220008820 |
| 6     | ANSHATHA VALAPRA       | LMV+MC | 08-04-2003 | PASS   | KL10 20220008966 |
| 7     | FATHIMA JESNI C P      | LMV+MC | 21-10-2003 | PASS   | KL10 20220008968 |
| 8     | LUBNA VALAPRA          | LMV+MC | 22-04-2003 | PASS   | KL10 20220008971 |
| 9     | SAHLA K                | LMV+MC | 14-12-2001 | PASS   | KL10 20220008977 |
| 10    | SHELVA AP              | LMV+MC | 31-07-2003 | PASS   | KL10 20220008981 |
| 11    | SHIFANA E              | LMV+MC | 11-09-2003 | PASS   | KL10 20220008983 |
| 12    | DILSHA K               | LMV+MC | 31-12-2003 | PASS   | KL10 20220009419 |
| 13    | HENNA MIRSA P          | LMV+MC | 29-03-2001 | PASS   | KL10 20220009432 |
| 14    | JAHANA SHAHIN P        | LMV+MC | 11-05-2002 | PASS   | KL10 20220009453 |
| 15    | MUBEENA AM             | MC     | 09-06-2001 | PASS   | KL10 20220009797 |
| 16    | ANSINA VP              | LMV+MC | 11-09-2000 | PASS   | KL10 20220010532 |
| 17    | NAHEEDA M              | LMV+MC | 28-05-2001 | PASS   | KL10 20220010546 |
| 18    | DILSIYA NASRIN K       | LMV+MC | 05-01-2003 | PASS   | KL10 20220010760 |
| 19    | SHAMILA SHERIN         | MC     | 27-02-2002 | PASS   | KL10 20220010782 |
| 20    | MAIMOONA K P           | LMV+MC | 11-01-1996 | Pass   | KL10 20220010973 |
| 21    | FATHIMATHU SHAIMAB P N | LMV+MC | 22-04-2002 | PASS   | KL10 20220011340 |
| 22    | SWADIKA SAMIYYA E      | LMV+MC | 25-06-2003 | PASS   | KL10 20220012026 |
| 23    | MUNEEFA T              | LMV+MC | 26-01-2003 | PASS   | KL10 20220012546 |
| 24    | FATHIMA NASRIYAH K V   | LMV+MC | 03-02-2002 | PASS   | KL10 20220012548 |
| 25    | FAAIQUATHUNNAYYIRA TM  | LMV+MC | 16-02-2003 | PASS   | KL10 20220012734 |
| 26    | SHAHANA N              | LMV+MC | 30-04-2002 | PASS   | KL10 20220012757 |
| 27    | NILUFAR SULTHANA C     | LMC+MC | 12-09-2002 | PASS   | KL10 20220012792 |
| 28    | MUHSINA P K            | MC     | 03-07-2002 | PASS   | KL10 20220012858 |
| 29    | RIFA SHERIN M          | LMV+MC | 07-11-2002 | PASS   | KL10 20220012861 |
| 30    | RUSHADHA P             | MC     | 07-11-2003 | PASS   | KL10 20220012862 |
| NITP  | RISWANA MARIYAM AK     | LMV+MC | 01-03-2001 | PASS   | KL10 20220012878 |