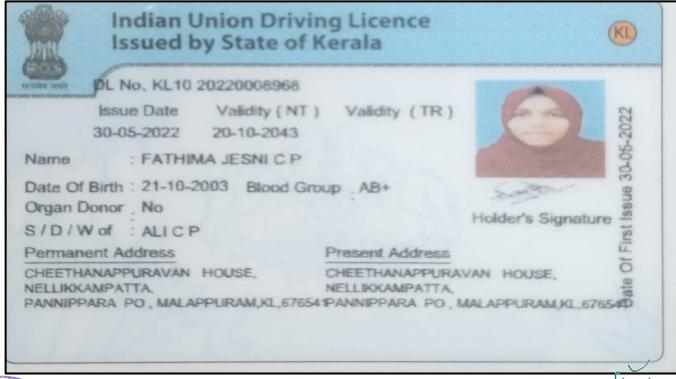

### KAHM Unity Women's College, Manjeri Driving Class Details 2022-2023

| Sl.No | NAME                   | cov    | D O B      | RESULT | DL NUMBER        |
|-------|------------------------|--------|------------|--------|------------------|
| 1     | SIFANA NASARI K T      | LMV+MC | 20-09-2002 | PASS   | KL10 20220008228 |
| 2     | ADEEBA C A             | LMV    | 10-03-2003 | PASS   | KL10 20220008264 |
| 3     | SARAH HAMZA M          | LMV+MC | 21-05-2002 | PASS   | KL10 20220008272 |
| 4     | HANNA P C              | LMV+MC | 03-07-2003 | PASS   | KL10 20220008283 |
| 5     | SAFNA PILATHODEN       | MC     | 25-08-2003 | PASS   | KL10 20220008820 |
| 6     | ANSHATHA VALAPRA       | LMV+MC | 08-04-2003 | PASS   | KL10 20220008966 |
| 7     | FATHIMA JESNI C P      | LMV+MC | 21-10-2003 | PASS   | KL10 20220008968 |
| 8     | LUBNA VALAPRA          | LMV+MC | 22-04-2003 | PASS   | KL10 20220008971 |
| 9     | SAHLA K                | LMV+MC | 14-12-2001 | PASS   | KL10 20220008977 |
| 10    | SHELVA AP              | LMV+MC | 31-07-2003 | PASS   | KL10 20220008981 |
| 11    | SHIFANA E              | LMV+MC | 11-09-2003 | PASS   | KL10 20220008983 |
| 12    | DILSHA K               | LMV+MC | 31-12-2003 | PASS   | KL10 20220009419 |
| 13    | HENNA MIRSA P          | LMV+MC | 29-03-2001 | PASS   | KL10 20220009432 |
| 14    | JAHANA SHAHIN P        | LMV+MC | 11-05-2002 | PASS   | KL10 20220009453 |
| 15    | MUBEENA AM             | MC     | 09-06-2001 | PASS   | KL10 20220009797 |
| 16    | ANSINA VP              | LMV+MC | 11-09-2000 | PASS   | KL10 20220010532 |
| 17    | NAHEEDA M              | LMV+MC | 28-05-2001 | PASS   | KL10 20220010546 |
| 18    | DILSIYA NASRIN K       | LMV+MC | 05-01-2003 | PASS   | KL10 20220010760 |
| 19    | SHAMILA SHERIN         | MC     | 27-02-2002 | PASS   | KL10 20220010782 |
| 20    | MAIMOONA K P           | LMV+MC | 11-01-1996 | Pass   | KL10 20220010973 |
| 21    | FATHIMATHU SHAIMAB P N | LMV+MC | 22-04-2002 | PASS   | KL10 20220011340 |
| 22    | SWADIKA SAMIYYA E      | LMV+MC | 25-06-2003 | PASS   | KL10 20220012026 |
| 23    | MUNEEFA T              | LMV+MC | 26-01-2003 | PASS   | KL10 20220012546 |
| 24    | FATHIMA NASRIYAH K V   | LMV+MC | 03-02-2002 | PASS   | KL10 20220012548 |
| 25    | FAAIQUATHUNNAYYIRA TM  | LMV+MC | 16-02-2003 | PASS   | KL10 20220012734 |
| 26    | SHAHANA N              | LMV+MC | 30-04-2002 | PASS   | KL10 20220012757 |
| 27    | NILUFAR SULTHANA C     | LMC+MC | 12-09-2002 | PASS   | KL10 20220012792 |
| 28    | MUHSINA P K            | MC     | 03-07-2002 | PASS   | KL10 20220012858 |
| 29    | RIFA SHERIN M          | LMV+MC | 07-11-2002 | PASS   | KL10 20220012861 |
| 30    | RUSHADHA P             | MC     | 07-11-2003 | PASS   | KL10 20220012862 |
| NITP  | RISWANA MARIYAM AK     | LMV+MC | 01-03-2001 | PASS   | KL10 20220012878 |