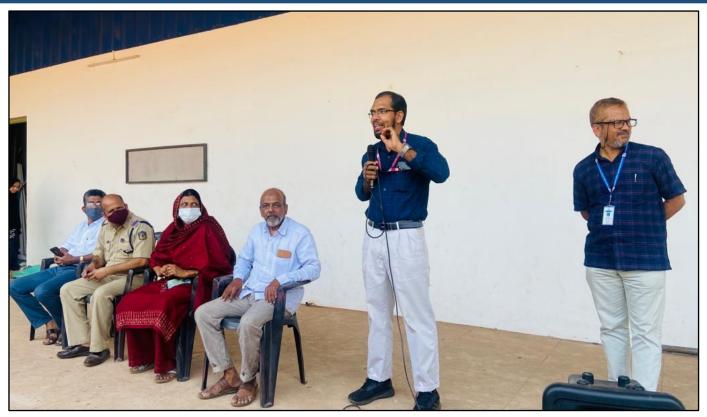

### **Centre for Life Skill Development**

K.A.H.M Unity Women's College officially launched the Centre for Life Skills Development on November 11, 2021. This effort seeks to provide students with vital life skills, empowering them to adeptly manage the intricacies of contemporary life with assurance and proficiency. The center was formally inaugurated by Mrs. Rasiya Bangalath, Circle Inspector of Manjeri, during a ceremony that highlighted the significance of this new initiative. The Centre is coordinated by Shihabul Haq, Assistant Professor in the Department of Computer Science. His leadership guarantees that the programs provided are pertinent and efficient in addressing the needs of our learning community. The emphasis on pragmatic, real-world competencies is fundamental to the Centre's philosophy.

### Outcome of the training: 96 students achieved Driving licence

ഉള്ള് യൂണിറ്റി വിമൻസ് കോളജ് വനിതകൾക്കായുള്ള ഡ്രൈവിങ് പരിശീ ലനത്തിന്റെ ഉദ്ഘാടനം മലപ്പുറം വനിതാ പൊലീസ് സ്റ്റേഷനിലെ സി.ഐ റസിയ ബംഗാളത്ത് നിർവഹിക്കുന്നു

CI Mrs. Rasiya Inaugurating the Centre for Life Skill Development

PRINCIPAL Kerambayil Ahamed Haji Maccontaleliming Wignessels

SR Document

NARUKARA P.O MALAPPURAM (DI)

(P.O) Narukara, Malappuram Dt., Kerala 676 122 (Govt.-Aided and Affiliated to University of Calicut) [Nationally reaccredited by NAAC with 'B++' Grade, CGPA 2.77] www.unitywomenscollege.ac.in