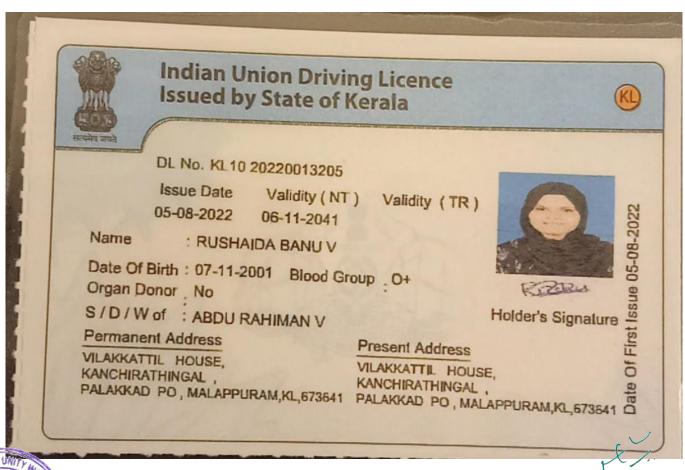

### KAHM Unity Women's College, Manjeri Driving Class Details 2022-2023

| Sl.No | NAME                   | cov    | D O B      | RESULT | DL NUMBER        |
|-------|------------------------|--------|------------|--------|------------------|
| 1     | SIFANA NASARI K T      | LMV+MC | 20-09-2002 | PASS   | KL10 20220008228 |
| 2     | ADEEBA C A             | LMV    | 10-03-2003 | PASS   | KL10 20220008264 |
| 3     | SARAH HAMZA M          | LMV+MC | 21-05-2002 | PASS   | KL10 20220008272 |
| 4     | HANNA P C              | LMV+MC | 03-07-2003 | PASS   | KL10 20220008283 |
| 5     | SAFNA PILATHODEN       | MC     | 25-08-2003 | PASS   | KL10 20220008820 |
| 6     | ANSHATHA VALAPRA       | LMV+MC | 08-04-2003 | PASS   | KL10 20220008966 |
| 7     | FATHIMA JESNI C P      | LMV+MC | 21-10-2003 | PASS   | KL10 20220008968 |
| 8     | LUBNA VALAPRA          | LMV+MC | 22-04-2003 | PASS   | KL10 20220008971 |
| 9     | SAHLA K                | LMV+MC | 14-12-2001 | PASS   | KL10 20220008977 |
| 10    | SHELVA AP              | LMV+MC | 31-07-2003 | PASS   | KL10 20220008981 |
| 11    | SHIFANA E              | LMV+MC | 11-09-2003 | PASS   | KL10 20220008983 |
| 12    | DILSHA K               | LMV+MC | 31-12-2003 | PASS   | KL10 20220009419 |
| 13    | HENNA MIRSA P          | LMV+MC | 29-03-2001 | PASS   | KL10 20220009432 |
| 14    | JAHANA SHAHIN P        | LMV+MC | 11-05-2002 | PASS   | KL10 20220009453 |
| 15    | MUBEENA AM             | MC     | 09-06-2001 | PASS   | KL10 20220009797 |
| 16    | ANSINA VP              | LMV+MC | 11-09-2000 | PASS   | KL10 20220010532 |
| 17    | NAHEEDA M              | LMV+MC | 28-05-2001 | PASS   | KL10 20220010546 |
| 18    | DILSIYA NASRIN K       | LMV+MC | 05-01-2003 | PASS   | KL10 20220010760 |
| 19    | SHAMILA SHERIN         | MC     | 27-02-2002 | PASS   | KL10 20220010782 |
| 20    | MAIMOONA K P           | LMV+MC | 11-01-1996 | Pass   | KL10 20220010973 |
| 21    | FATHIMATHU SHAIMAB P N | LMV+MC | 22-04-2002 | PASS   | KL10 20220011340 |
| 22    | SWADIKA SAMIYYA E      | LMV+MC | 25-06-2003 | PASS   | KL10 20220012026 |
| 23    | MUNEEFA T              | LMV+MC | 26-01-2003 | PASS   | KL10 20220012546 |
| 24    | FATHIMA NASRIYAH K V   | LMV+MC | 03-02-2002 | PASS   | KL10 20220012548 |
| 25    | FAAIQUATHUNNAYYIRA TM  | LMV+MC | 16-02-2003 | PASS   | KL10 20220012734 |
| 26    | SHAHANA N              | LMV+MC | 30-04-2002 | PASS   | KL10 20220012757 |
| 27    | NILUFAR SULTHANA C     | LMC+MC | 12-09-2002 | PASS   | KL10 20220012792 |
| 28    | MUHSINA P K            | MC     | 03-07-2002 | PASS   | KL10 20220012858 |
| 29    | RIFA SHERIN M          | LMV+MC | 07-11-2002 | PASS   | KL10 20220012861 |
| 30    | RUSHADHA P             | MC     | 07-11-2003 | PASS   | KL10 20220012862 |
| NITP  | RISWANA MARIYAM AK     | LMV+MC | 01-03-2001 | PASS   | KL10 20220012878 |