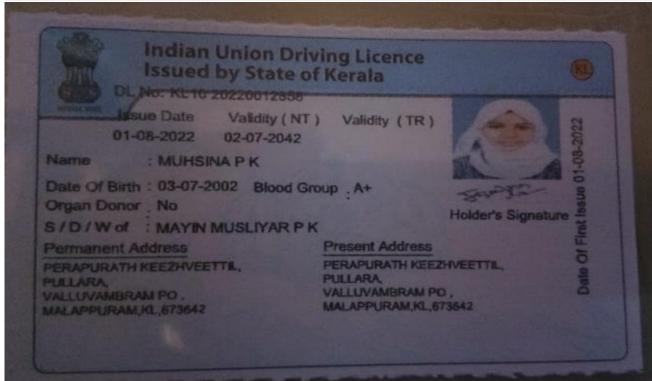

### KAHM Unity Women's College, Manjeri Driving Class Details 2022-2023

| Sl.No | NAME                   | cov    | D O B      | RESULT | DL NUMBER        |
|-------|------------------------|--------|------------|--------|------------------|
| 1     | SIFANA NASARI K T      | LMV+MC | 20-09-2002 | PASS   | KL10 20220008228 |
| 2     | ADEEBA C A             | LMV    | 10-03-2003 | PASS   | KL10 20220008264 |
| 3     | SARAH HAMZA M          | LMV+MC | 21-05-2002 | PASS   | KL10 20220008272 |
| 4     | HANNA P C              | LMV+MC | 03-07-2003 | PASS   | KL10 20220008283 |
| 5     | SAFNA PILATHODEN       | MC     | 25-08-2003 | PASS   | KL10 20220008820 |
| 6     | ANSHATHA VALAPRA       | LMV+MC | 08-04-2003 | PASS   | KL10 20220008966 |
| 7     | FATHIMA JESNI C P      | LMV+MC | 21-10-2003 | PASS   | KL10 20220008968 |
| 8     | LUBNA VALAPRA          | LMV+MC | 22-04-2003 | PASS   | KL10 20220008971 |
| 9     | SAHLA K                | LMV+MC | 14-12-2001 | PASS   | KL10 20220008977 |
| 10    | SHELVA AP              | LMV+MC | 31-07-2003 | PASS   | KL10 20220008981 |
| 11    | SHIFANA E              | LMV+MC | 11-09-2003 | PASS   | KL10 20220008983 |
| 12    | DILSHA K               | LMV+MC | 31-12-2003 | PASS   | KL10 20220009419 |
| 13    | HENNA MIRSA P          | LMV+MC | 29-03-2001 | PASS   | KL10 20220009432 |
| 14    | JAHANA SHAHIN P        | LMV+MC | 11-05-2002 | PASS   | KL10 20220009453 |
| 15    | MUBEENA AM             | MC     | 09-06-2001 | PASS   | KL10 20220009797 |
| 16    | ANSINA VP              | LMV+MC | 11-09-2000 | PASS   | KL10 20220010532 |
| 17    | NAHEEDA M              | LMV+MC | 28-05-2001 | PASS   | KL10 20220010546 |
| 18    | DILSIYA NASRIN K       | LMV+MC | 05-01-2003 | PASS   | KL10 20220010760 |
| 19    | SHAMILA SHERIN         | MC     | 27-02-2002 | PASS   | KL10 20220010782 |
| 20    | MAIMOONA K P           | LMV+MC | 11-01-1996 | Pass   | KL10 20220010973 |
| 21    | FATHIMATHU SHAIMAB P N | LMV+MC | 22-04-2002 | PASS   | KL10 20220011340 |
| 22    | SWADIKA SAMIYYA E      | LMV+MC | 25-06-2003 | PASS   | KL10 20220012026 |
| 23    | MUNEEFA T              | LMV+MC | 26-01-2003 | PASS   | KL10 20220012546 |
| 24    | FATHIMA NASRIYAH K V   | LMV+MC | 03-02-2002 | PASS   | KL10 20220012548 |
| 25    | FAAIQUATHUNNAYYIRA TM  | LMV+MC | 16-02-2003 | PASS   | KL10 20220012734 |
| 26    | SHAHANA N              | LMV+MC | 30-04-2002 | PASS   | KL10 20220012757 |
| 27    | NILUFAR SULTHANA C     | LMC+MC | 12-09-2002 | PASS   | KL10 20220012792 |
| 28    | MUHSINA P K            | MC     | 03-07-2002 | PASS   | KL10 20220012858 |
| 29    | RIFA SHERIN M          | LMV+MC | 07-11-2002 | PASS   | KL10 20220012861 |
| 30    | RUSHADHA P             | MC     | 07-11-2003 | PASS   | KL10 20220012862 |
| NITP  | RISWANA MARIYAM AK     | LMV+MC | 01-03-2001 | PASS   | KL10 20220012878 |