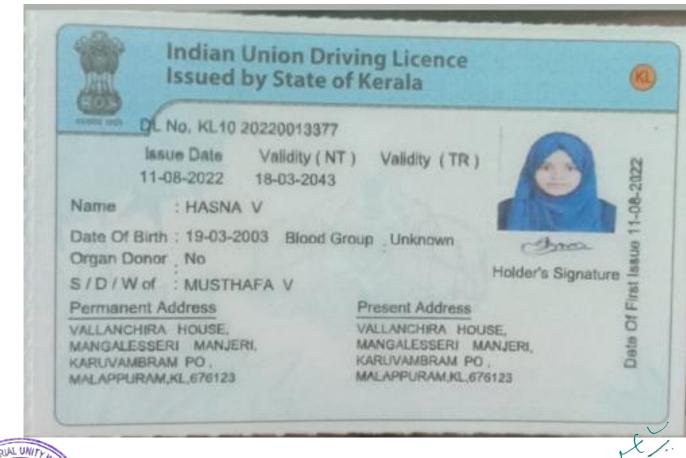

### Outcome of the training: 96 students achieved Driving licence

ഉള്ള് യൂണിറ്റി വിമൻസ് കോളജ് വനിതകൾക്കായുള്ള ഡ്രൈവിങ് പരിശീ ലനത്തിന്റെ ഉദ്ഘാടനം മലപ്പുറം വനിതാ പൊലീസ് സ്റ്റേഷനിലെ സി.ഐ റസിയ ബംഗാളത്ത് നിർവഹിക്കുന്നു