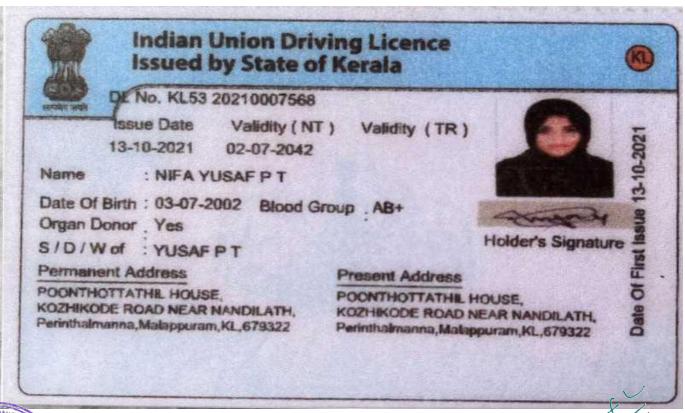

### Outcome of the training: 96 students achieved Driving licence

ഉള്ള് യൂണിറ്റി വിമൻസ് കോളജ് വനിതകൾക്കായുള്ള ഡ്രൈവിങ് പരിശീ ലനത്തിന്റെ ഉദ്ഘാടനം മലപ്പുറം വനിതാ പൊലീസ് സ്റ്റേഷനിലെ സി.ഐ റസിയ ബംഗാളത്ത് നിർവഹിക്കുന്നു