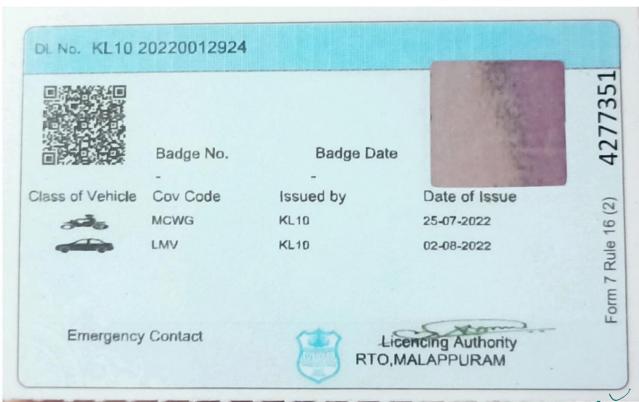

### KAHM Unity Women's College, Manjeri Driving Class Details 2022-2023

| Sl.No | NAME                   | cov    | D O B      | RESULT | DL NUMBER        |
|-------|------------------------|--------|------------|--------|------------------|
| 1     | SIFANA NASARI K T      | LMV+MC | 20-09-2002 | PASS   | KL10 20220008228 |
| 2     | ADEEBA C A             | LMV    | 10-03-2003 | PASS   | KL10 20220008264 |
| 3     | SARAH HAMZA M          | LMV+MC | 21-05-2002 | PASS   | KL10 20220008272 |
| 4     | HANNA P C              | LMV+MC | 03-07-2003 | PASS   | KL10 20220008283 |
| 5     | SAFNA PILATHODEN       | MC     | 25-08-2003 | PASS   | KL10 20220008820 |
| 6     | ANSHATHA VALAPRA       | LMV+MC | 08-04-2003 | PASS   | KL10 20220008966 |
| 7     | FATHIMA JESNI C P      | LMV+MC | 21-10-2003 | PASS   | KL10 20220008968 |
| 8     | LUBNA VALAPRA          | LMV+MC | 22-04-2003 | PASS   | KL10 20220008971 |
| 9     | SAHLA K                | LMV+MC | 14-12-2001 | PASS   | KL10 20220008977 |
| 10    | SHELVA AP              | LMV+MC | 31-07-2003 | PASS   | KL10 20220008981 |
| 11    | SHIFANA E              | LMV+MC | 11-09-2003 | PASS   | KL10 20220008983 |
| 12    | DILSHA K               | LMV+MC | 31-12-2003 | PASS   | KL10 20220009419 |
| 13    | HENNA MIRSA P          | LMV+MC | 29-03-2001 | PASS   | KL10 20220009432 |
| 14    | JAHANA SHAHIN P        | LMV+MC | 11-05-2002 | PASS   | KL10 20220009453 |
| 15    | MUBEENA AM             | MC     | 09-06-2001 | PASS   | KL10 20220009797 |
| 16    | ANSINA VP              | LMV+MC | 11-09-2000 | PASS   | KL10 20220010532 |
| 17    | NAHEEDA M              | LMV+MC | 28-05-2001 | PASS   | KL10 20220010546 |
| 18    | DILSIYA NASRIN K       | LMV+MC | 05-01-2003 | PASS   | KL10 20220010760 |
| 19    | SHAMILA SHERIN         | MC     | 27-02-2002 | PASS   | KL10 20220010782 |
| 20    | MAIMOONA K P           | LMV+MC | 11-01-1996 | Pass   | KL10 20220010973 |
| 21    | FATHIMATHU SHAIMAB P N | LMV+MC | 22-04-2002 | PASS   | KL10 20220011340 |
| 22    | SWADIKA SAMIYYA E      | LMV+MC | 25-06-2003 | PASS   | KL10 20220012026 |
| 23    | MUNEEFA T              | LMV+MC | 26-01-2003 | PASS   | KL10 20220012546 |
| 24    | FATHIMA NASRIYAH K V   | LMV+MC | 03-02-2002 | PASS   | KL10 20220012548 |
| 25    | FAAIQUATHUNNAYYIRA TM  | LMV+MC | 16-02-2003 | PASS   | KL10 20220012734 |
| 26    | SHAHANA N              | LMV+MC | 30-04-2002 | PASS   | KL10 20220012757 |
| 27    | NILUFAR SULTHANA C     | LMC+MC | 12-09-2002 | PASS   | KL10 20220012792 |
| 28    | MUHSINA P K            | MC     | 03-07-2002 | PASS   | KL10 20220012858 |
| 29    | RIFA SHERIN M          | LMV+MC | 07-11-2002 | PASS   | KL10 20220012861 |
| 30    | RUSHADHA P             | MC     | 07-11-2003 | PASS   | KL10 20220012862 |
| NITP  | RISWANA MARIYAM AK     | LMV+MC | 01-03-2001 | PASS   | KL10 20220012878 |