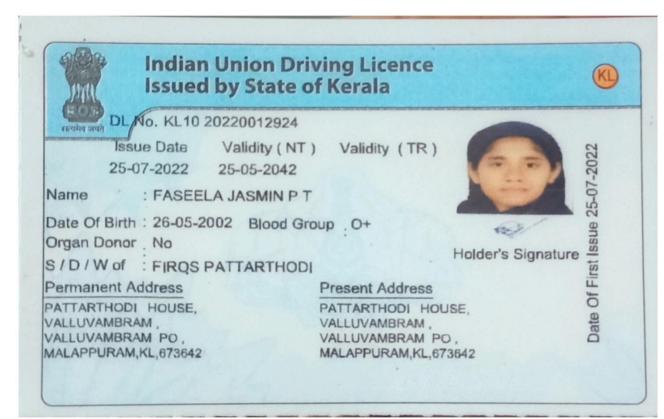

### Outcome of the training: 96 students achieved Driving licence

ഉള്ള് യൂണിറ്റി വിമൻസ് കോളജ് വനിതകൾക്കായുള്ള ഡ്രൈവിങ് പരിശീ ലനത്തിന്റെ ഉദ്ഘാടനം മലപ്പുറം വനിതാ പൊലീസ് സ്റ്റേഷനിലെ സി.ഐ റസിയ ബംഗാളത്ത് നിർവഹിക്കുന്നു

### KAHM Unity Women's College, Manjeri Driving Class Details 2022-2023

| Sl.No | NAME                   | cov    | D O B      | RESULT | DL NUMBER        |
|-------|------------------------|--------|------------|--------|------------------|
| 1     | SIFANA NASARI K T      | LMV+MC | 20-09-2002 | PASS   | KL10 20220008228 |
| 2     | ADEEBA C A             | LMV    | 10-03-2003 | PASS   | KL10 20220008264 |
| 3     | SARAH HAMZA M          | LMV+MC | 21-05-2002 | PASS   | KL10 20220008272 |
| 4     | HANNA P C              | LMV+MC | 03-07-2003 | PASS   | KL10 20220008283 |
| 5     | SAFNA PILATHODEN       | MC     | 25-08-2003 | PASS   | KL10 20220008820 |
| 6     | ANSHATHA VALAPRA       | LMV+MC | 08-04-2003 | PASS   | KL10 20220008966 |
| 7     | FATHIMA JESNI C P      | LMV+MC | 21-10-2003 | PASS   | KL10 20220008968 |
| 8     | LUBNA VALAPRA          | LMV+MC | 22-04-2003 | PASS   | KL10 20220008971 |
| 9     | SAHLA K                | LMV+MC | 14-12-2001 | PASS   | KL10 20220008977 |
| 10    | SHELVA AP              | LMV+MC | 31-07-2003 | PASS   | KL10 20220008981 |
| 11    | SHIFANA E              | LMV+MC | 11-09-2003 | PASS   | KL10 20220008983 |
| 12    | DILSHA K               | LMV+MC | 31-12-2003 | PASS   | KL10 20220009419 |
| 13    | HENNA MIRSA P          | LMV+MC | 29-03-2001 | PASS   | KL10 20220009432 |
| 14    | JAHANA SHAHIN P        | LMV+MC | 11-05-2002 | PASS   | KL10 20220009453 |
| 15    | MUBEENA AM             | MC     | 09-06-2001 | PASS   | KL10 20220009797 |
| 16    | ANSINA VP              | LMV+MC | 11-09-2000 | PASS   | KL10 20220010532 |
| 17    | NAHEEDA M              | LMV+MC | 28-05-2001 | PASS   | KL10 20220010546 |
| 18    | DILSIYA NASRIN K       | LMV+MC | 05-01-2003 | PASS   | KL10 20220010760 |
| 19    | SHAMILA SHERIN         | MC     | 27-02-2002 | PASS   | KL10 20220010782 |
| 20    | MAIMOONA K P           | LMV+MC | 11-01-1996 | Pass   | KL10 20220010973 |
| 21    | FATHIMATHU SHAIMAB P N | LMV+MC | 22-04-2002 | PASS   | KL10 20220011340 |
| 22    | SWADIKA SAMIYYA E      | LMV+MC | 25-06-2003 | PASS   | KL10 20220012026 |
| 23    | MUNEEFA T              | LMV+MC | 26-01-2003 | PASS   | KL10 20220012546 |
| 24    | FATHIMA NASRIYAH K V   | LMV+MC | 03-02-2002 | PASS   | KL10 20220012548 |
| 25    | FAAIQUATHUNNAYYIRA TM  | LMV+MC | 16-02-2003 | PASS   | KL10 20220012734 |
| 26    | SHAHANA N              | LMV+MC | 30-04-2002 | PASS   | KL10 20220012757 |
| 27    | NILUFAR SULTHANA C     | LMC+MC | 12-09-2002 | PASS   | KL10 20220012792 |
| 28    | MUHSINA P K            | MC     | 03-07-2002 | PASS   | KL10 20220012858 |
| 29    | RIFA SHERIN M          | LMV+MC | 07-11-2002 | PASS   | KL10 20220012861 |
| 30    | RUSHADHA P             | MC     | 07-11-2003 | PASS   | KL10 20220012862 |
| NITP  | RISWANA MARIYAM AK     | LMV+MC | 01-03-2001 | PASS   | KL10 20220012878 |