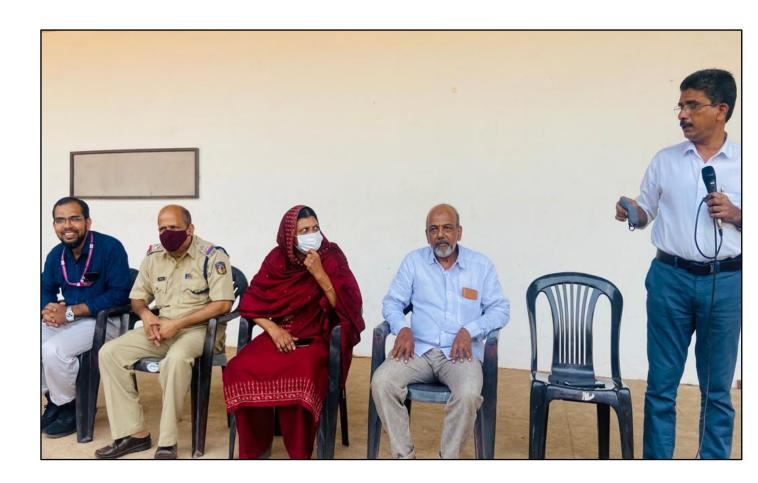

### **Centre for Life Skill Development**

K.A.H.M Unity Women's College officially launched the Centre for Life Skills Development on November 11, 2021. This effort seeks to provide students with vital life skills, empowering them to adeptly manage the intricacies of contemporary life with assurance and proficiency. The center was formally inaugurated by Mrs. Rasiya Bangalath, Circle Inspector of Manjeri, during a ceremony that highlighted the significance of this new initiative. The Centre is coordinated by Shihabul Haq, Assistant Professor in the Department of Computer Science. His leadership guarantees that the programs provided are pertinent and efficient in addressing the needs of our learning community. The emphasis on pragmatic, real-world competencies is fundamental to the Centre's philosophy.

### Outcome of the training: 96 students achieved Driving licence

ഉള്ള് യൂണിറ്റി വിമൻസ് കോളജ് വനിതകൾക്കായുള്ള ഡ്രൈവിങ് പരിശീ ലനത്തിന്റെ ഉദ്ഘാടനം മലപ്പുറം വനിതാ പൊലീസ് സ്റ്റേഷനിലെ സി.ഐ റസിയ ബംഗാളത്ത് നിർവഹിക്കുന്നു

CI Mrs. Rasiya Inaugurating the Centre for Life Skill Development

PRINCIPAL Kerambayil Ahamed Haji Maccontaleliming Wignessels

SR Document

NARUKARA P.O MALAPPURAM (DI)

(P.O) Narukara, Malappuram Dt., Kerala 676 122 (Govt.-Aided and Affiliated to University of Calicut) [Nationally reaccredited by NAAC with 'B++' Grade, CGPA 2.77] www.unitywomenscollege.ac.in