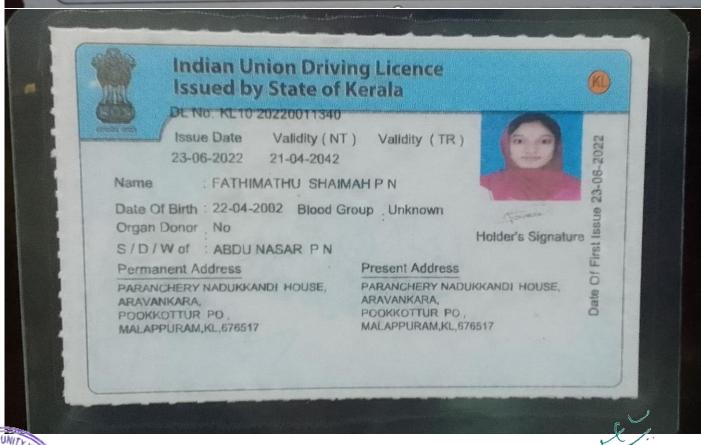

### KAHM Unity Women's College, Manjeri Driving Class Details 2022-2023

| Sl.No | NAME                   | cov    | D O B      | RESULT | DL NUMBER        |
|-------|------------------------|--------|------------|--------|------------------|
| 1     | SIFANA NASARI K T      | LMV+MC | 20-09-2002 | PASS   | KL10 20220008228 |
| 2     | ADEEBA C A             | LMV    | 10-03-2003 | PASS   | KL10 20220008264 |
| 3     | SARAH HAMZA M          | LMV+MC | 21-05-2002 | PASS   | KL10 20220008272 |
| 4     | HANNA P C              | LMV+MC | 03-07-2003 | PASS   | KL10 20220008283 |
| 5     | SAFNA PILATHODEN       | MC     | 25-08-2003 | PASS   | KL10 20220008820 |
| 6     | ANSHATHA VALAPRA       | LMV+MC | 08-04-2003 | PASS   | KL10 20220008966 |
| 7     | FATHIMA JESNI C P      | LMV+MC | 21-10-2003 | PASS   | KL10 20220008968 |
| 8     | LUBNA VALAPRA          | LMV+MC | 22-04-2003 | PASS   | KL10 20220008971 |
| 9     | SAHLA K                | LMV+MC | 14-12-2001 | PASS   | KL10 20220008977 |
| 10    | SHELVA AP              | LMV+MC | 31-07-2003 | PASS   | KL10 20220008981 |
| 11    | SHIFANA E              | LMV+MC | 11-09-2003 | PASS   | KL10 20220008983 |
| 12    | DILSHA K               | LMV+MC | 31-12-2003 | PASS   | KL10 20220009419 |
| 13    | HENNA MIRSA P          | LMV+MC | 29-03-2001 | PASS   | KL10 20220009432 |
| 14    | JAHANA SHAHIN P        | LMV+MC | 11-05-2002 | PASS   | KL10 20220009453 |
| 15    | MUBEENA AM             | MC     | 09-06-2001 | PASS   | KL10 20220009797 |
| 16    | ANSINA VP              | LMV+MC | 11-09-2000 | PASS   | KL10 20220010532 |
| 17    | NAHEEDA M              | LMV+MC | 28-05-2001 | PASS   | KL10 20220010546 |
| 18    | DILSIYA NASRIN K       | LMV+MC | 05-01-2003 | PASS   | KL10 20220010760 |
| 19    | SHAMILA SHERIN         | MC     | 27-02-2002 | PASS   | KL10 20220010782 |
| 20    | MAIMOONA K P           | LMV+MC | 11-01-1996 | Pass   | KL10 20220010973 |
| 21    | FATHIMATHU SHAIMAB P N | LMV+MC | 22-04-2002 | PASS   | KL10 20220011340 |
| 22    | SWADIKA SAMIYYA E      | LMV+MC | 25-06-2003 | PASS   | KL10 20220012026 |
| 23    | MUNEEFA T              | LMV+MC | 26-01-2003 | PASS   | KL10 20220012546 |
| 24    | FATHIMA NASRIYAH K V   | LMV+MC | 03-02-2002 | PASS   | KL10 20220012548 |
| 25    | FAAIQUATHUNNAYYIRA TM  | LMV+MC | 16-02-2003 | PASS   | KL10 20220012734 |
| 26    | SHAHANA N              | LMV+MC | 30-04-2002 | PASS   | KL10 20220012757 |
| 27    | NILUFAR SULTHANA C     | LMC+MC | 12-09-2002 | PASS   | KL10 20220012792 |
| 28    | MUHSINA P K            | MC     | 03-07-2002 | PASS   | KL10 20220012858 |
| 29    | RIFA SHERIN M          | LMV+MC | 07-11-2002 | PASS   | KL10 20220012861 |
| 30    | RUSHADHA P             | MC     | 07-11-2003 | PASS   | KL10 20220012862 |
| NITP  | RISWANA MARIYAM AK     | LMV+MC | 01-03-2001 | PASS   | KL10 20220012878 |