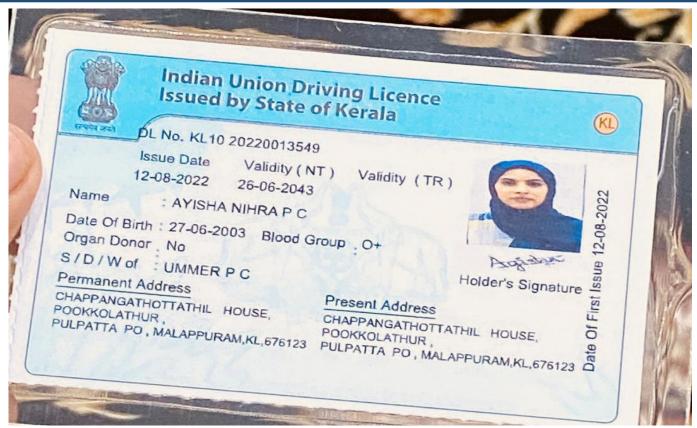

### Outcome of the training: 96 students achieved Driving licence

ഉള്ള് യൂണിറ്റി വിമൻസ് കോളജ് വനിതകൾക്കായുള്ള ഡ്രൈവിങ് പരിശീ ലനത്തിന്റെ ഉദ്ഘാടനം മലപ്പുറം വനിതാ പൊലീസ് സ്റ്റേഷനിലെ സി.ഐ റസിയ ബംഗാളത്ത് നിർവഹിക്കുന്നു